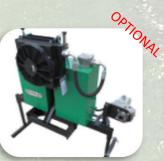

North State

40 CM Ø

8 см Ø

PRUNINGSustem

Constant of the second second

Electric control distributor allowing n. 5/7 movements

Hydraulic system to be applied to an all-purpose tractor

Hydraulic system for tractors