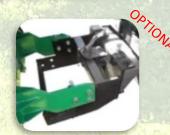

## **Standard equipment:**

Supporting trestle with wheels Flanging system

Third point coupling

element

OPTIONAL

Supporting trestle with wheels

Universal flange with two modes of connection

Topping bar with inclination and hydraulic lift