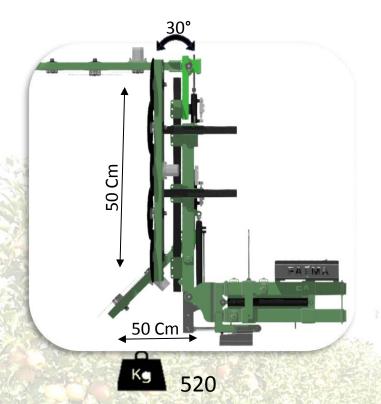

## LOPPING MACHINE MOD.CKD

NE WWW.famapruning.com

Pruning machine CKP 250 for fruit trees to be applied to an all-purpose tractor equipped with front hoisting device or with standard flanging and with hydraulic distributor for full control of all machine functions: Side movement (50 cm), Tilt movement (30°), Height adjustment of cutting blades (50 cm) and Horizontal bar return.

It makes use of the hydraulic system of the tractor (minimum pump requirement: 55 I).

BBBICA