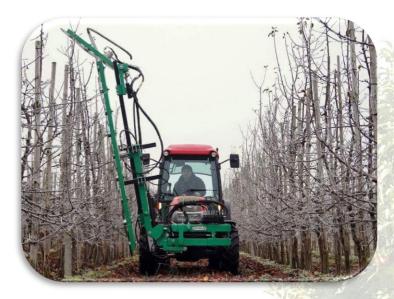

## LOPPING MACHINE MOD.CKD

NE WWW.famapruning.com

Pruning machine CKP 250 for fruit trees to be applied to an all-purpose tractor equipped with front hoisting device or with standard flanging and with hydraulic distributor for full control of all machine functions: Side movement (50 cm), Tilt movement (30°), Height adjustment of cutting blades (50 cm) and Horizontal bar return.