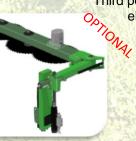

## **Standard equipment:**

Supporting trestle with wheels Flanging system

Third point coupling

element

OPTIONAL

Supporting trestle with wheels

Universal flange with two modes of connection

Topping bar with inclination and hydraulic lift

## DISPONIBILI:

- CKD 235 vertical bar with 7 disks length mt 2.35
- CKD 270 Vertical Bar with 8 disks leght mt 2.70.
- CKD 300 Vertical Bar with 9 disks leght mt 3.
- Topping bar with 3 disks leght mt 1,04
- Topping bar with 4 disks length mt 1.40