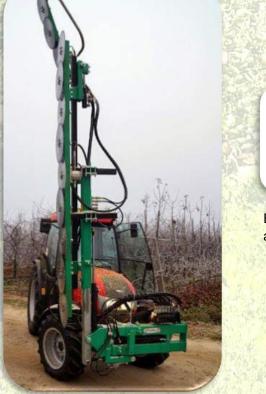

## **Standard equipment:**

Supporting trestle with wheels Flanging system

Third point coupling

element

OPTIONAL

Supporting trestle with wheels

Universal flange with two modes of connection

Topping bar with inclination and hydraulic lift