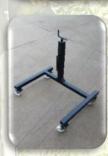

## **Standard equipment:**

Supporting trestle with wheels Flanging system

Third point coupling

element

OPTIONAL

Supporting trestle with wheels

Universal flange with two modes of connection

Topping bar with inclination and hydraulic lift