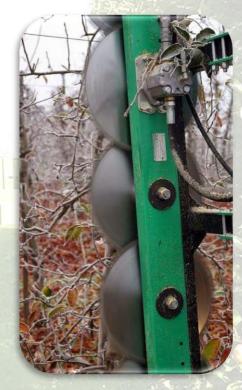

## LOPPING MACHINE MOD.CKD

NE WWW.famapruning.com

Pruning machine CKP 250 for fruit trees to be applied to an all-purpose tractor equipped with front hoisting device or with standard flanging and with hydraulic distributor for full control of all machine functions: Side movement (50 cm), Tilt movement (30°), Height adjustment of cutting blades (50 cm) and Horizontal bar return.

## DISPONIBILI:

- CKD 235 vertical bar with 7 disks length mt 2.35
- CKD 270 Vertical Bar with 8 disks leght mt 2.70.
- CKD 300 Vertical Bar with 9 disks leght mt 3.
- Topping bar with 3 disks leght mt 1,04
- Topping bar with 4 disks length mt 1.40