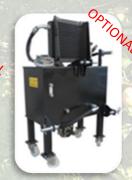

North State

40 CM Ø

8 см Ø

PRUNINGSustem

Constant of the second second

Electric control distributor allowing n. 5/7 movements

Hydraulic system to be applied to an all-purpose tractor

Hydraulic system for tractors