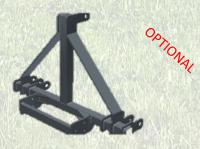

Shoot conveyor for vertical bars

Supporting trestle with wheels

Hydraulic system for tractors

Flanging system

Third point coupling element

**MODELLI DISPONIBILI** 

130 Cm 160 Cm.

190 Cm.

OPTIONAL

Hydraulic topping height adjustment OPTIONAL

Vertical bar with 4 blade

Vertical bar with 5 blade

Vertical bar with 6 blade

blade

blade

blade