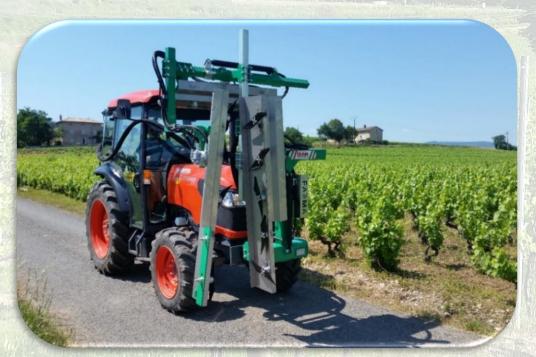

## **LOPPING MACHINE CR/U 350**

There is applied to tractor with front hosting device or with standard flanging.

Lopping machine with knives for lopping the vineyards. equipped with hydraulic distributor for full control of all machine functions: Side movement (50 cm), Tilt movement (25°), Height adjustment of cutting blades (50 cm), Distance adjustment between the two vertical bars.

## Standard equipment:

2 vertical bar with 6 blade (length of each blade 35 cm), total length of the bar mt 1,90

1 horizontal bar with 3 blade mt 0,90

Supporting trestle with wheels

Flanging system

Cutter sylvose with hydraulic motor Inc.(45°)

Shoot conveyor for vertical bars

Supporting trestle with wheels

Hydraulic system for tractors

Flanging system

Third point coupling element

**MODELLI DISPONIBILI** 

130 Cm 160 Cm.

190 Cm.