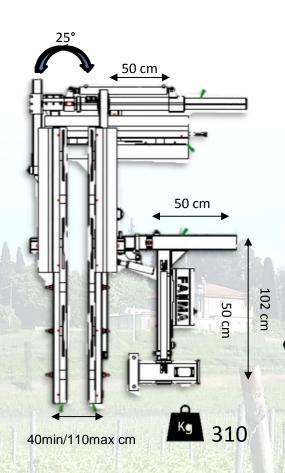

## **LOPPING MACHINE CR/U 350**

There is applied to tractor with front hosting device or with standard flanging.

Lopping machine with knives for lopping the vineyards. equipped with hydraulic distributor for full control of all machine functions: Side movement (50 cm), Tilt movement (25°), Height adjustment of cutting blades (50 cm), Distance adjustment between the two vertical bars.