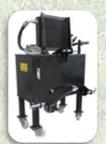

## **LOPPING MACHINE CR/U 350**

There is applied to tractor with front hosting device or with standard flanging.

Lopping machine with knives for lopping the vineyards. equipped with hydraulic distributor for full control of all machine functions: Side movement (50 cm), Tilt movement (25°), Height adjustment of cutting blades (50 cm), Distance adjustment between the two vertical bars.

## Standard equipment:

2 vertical bar with 6 blade (length of each blade 35 cm), total length of the bar mt 1,90

1 horizontal bar with 3 blade mt 0,90

Supporting trestle with wheels

Flanging system

Cutter sylvose with hydraulic motor Inc.(45°)