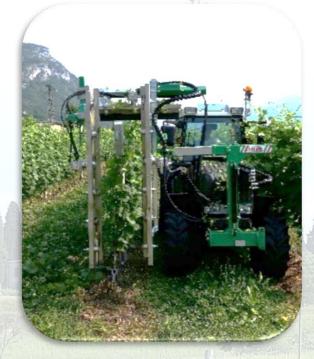

## **LOPPING MACHINE CR/U 350**

There is applied to tractor with front hosting device or with standard flanging.

Lopping machine with knives for lopping the vineyards. equipped with hydraulic distributor for full control of all machine functions: Side movement (50 cm), Tilt movement (25°), Height adjustment of cutting blades (50 cm), Distance adjustment between the two vertical bars.

## Standard equipment:

2 vertical bar with 6 blade (length of each blade 35 cm), total length of the bar mt 1,90

1 horizontal bar with 3 blade mt 0,90

Supporting trestle with wheels

Flanging system

Cutter sylvose with hydraulic motor Inc.(45°)

Shoot conveyor for vertical bars

Supporting trestle with wheels

Hydraulic system for tractors

Flanging system

Third point coupling element

**MODELLI DISPONIBILI** 

130 Cm 160 Cm.

190 Cm.