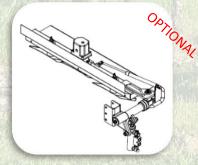

## Standard equipment:

2 Verticals bars
Supporting trestle with wheels
Flanging system

Coltello sylvose con motore idraulico Inc.(45°)

Topping bar with hydraulic inclination

Flanging system

Shoot conveyor for vertical bars

Hydraulic topping height adjustment 40cm

Third point coupling element

Kg 230

| MODELLI DISPONIBILI                 |                 |
|-------------------------------------|-----------------|
| Vertical bar with 4 blade           | 130 Cm          |
| Vertical bar with 5 blade           | 160 Cm.         |
| Vertical bar with 6 blade           | 190 Cm.         |
| Vertical bar with 4 blade + 1 blade | 130 Cm. + 35 Cm |
| Vertical bar with 5 blade + 1 blade | 160 Cm. + 35 Cm |
| Vertical bar with 6 blade + 1 blade | 190 Cm. + 35 Cm |
| Topping 3 blade                     | 95 Cm           |
| Topping 2 blade                     | 70 Cm.          |
| Topping 4 blade                     | 130 Cm.         |