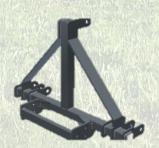

## Standard equipment:

2 Verticals bars
Supporting trestle with wheels
Flanging system

Coltello sylvose con motore idraulico Inc.(45°)

Topping bar with hydraulic inclination

Flanging system

Shoot conveyor for vertical bars

Hydraulic topping height adjustment 40cm

Third point coupling element

Kg 230

| MODELLI DISPONIBILI                 |                 |
|-------------------------------------|-----------------|
| Vertical bar with 4 blade           | 130 Cm          |
| Vertical bar with 5 blade           | 160 Cm.         |
| Vertical bar with 6 blade           | 190 Cm.         |
| Vertical bar with 4 blade + 1 blade | 130 Cm. + 35 Cm |
| Vertical bar with 5 blade + 1 blade | 160 Cm. + 35 Cm |
| Vertical bar with 6 blade + 1 blade | 190 Cm. + 35 Cm |
| Topping 3 blade                     | 95 Cm           |
| Topping 2 blade                     | 70 Cm.          |
| Topping 4 blade                     | 130 Cm.         |