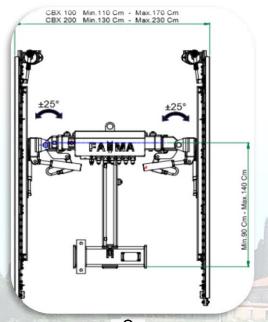

## **LOPPING MACHINE CBC 100-200**

There is applied to tractor with front hosting device or with standard flanging.

Lopping machine with knives for lopping the vineyards. equipped with hydraulic distributor for full control of all machine functions: Side movement (50 cm), Tilt movement (25°) and Height adjustment of cutting blades (50 cm)

Hydraulic topping height adjustment 40cm

Third point coupling element

Kg 230

| MODELLI DISPONIBILI                 |                 |
|-------------------------------------|-----------------|
| Vertical bar with 4 blade           | 130 Cm          |
| Vertical bar with 5 blade           | 160 Cm.         |
| Vertical bar with 6 blade           | 190 Cm.         |
| Vertical bar with 4 blade + 1 blade | 130 Cm. + 35 Cm |
| Vertical bar with 5 blade + 1 blade | 160 Cm. + 35 Cm |
| Vertical bar with 6 blade + 1 blade | 190 Cm. + 35 Cm |
| Topping 3 blade                     | 95 Cm           |
| Topping 2 blade                     | 70 Cm.          |
| Topping 4 blade                     | 130 Cm.         |