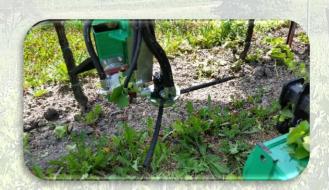

## Standard equipment:

2 Verticals bars
Supporting trestle with wheels
Flanging system

Coltello sylvose con motore idraulico Inc.(45°)

Topping bar with hydraulic inclination

Flanging system

Shoot conveyor for vertical bars

Hydraulic topping height adjustment 40cm

Third point coupling element

Kg 230

| MODELLI DISPONIBILI                 |                 |
|-------------------------------------|-----------------|
| Vertical bar with 4 blade           | 130 Cm          |
| Vertical bar with 5 blade           | 160 Cm.         |
| Vertical bar with 6 blade           | 190 Cm.         |
| Vertical bar with 4 blade + 1 blade | 130 Cm. + 35 Cm |
| Vertical bar with 5 blade + 1 blade | 160 Cm. + 35 Cm |
| Vertical bar with 6 blade + 1 blade | 190 Cm. + 35 Cm |
| Topping 3 blade                     | 95 Cm           |
| Topping 2 blade                     | 70 Cm.          |
| Topping 4 blade                     | 130 Cm.         |