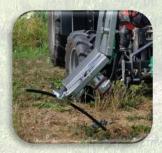

## Standard equipment:

2 Verticals bars
Supporting trestle with wheels
Flanging system

Coltello sylvose con motore idraulico Inc.(45°)

Topping bar with hydraulic inclination

Flanging system

Shoot conveyor for vertical bars

Hydraulic topping height adjustment 40cm

Third point coupling element

Kg 230

| MODELLI DISPONIBILI                 |                 |
|-------------------------------------|-----------------|
| Vertical bar with 4 blade           | 130 Cm          |
| Vertical bar with 5 blade           | 160 Cm.         |
| Vertical bar with 6 blade           | 190 Cm.         |
| Vertical bar with 4 blade + 1 blade | 130 Cm. + 35 Cm |
| Vertical bar with 5 blade + 1 blade | 160 Cm. + 35 Cm |
| Vertical bar with 6 blade + 1 blade | 190 Cm. + 35 Cm |
| Topping 3 blade                     | 95 Cm           |
| Topping 2 blade                     | 70 Cm.          |
| Topping 4 blade                     | 130 Cm.         |