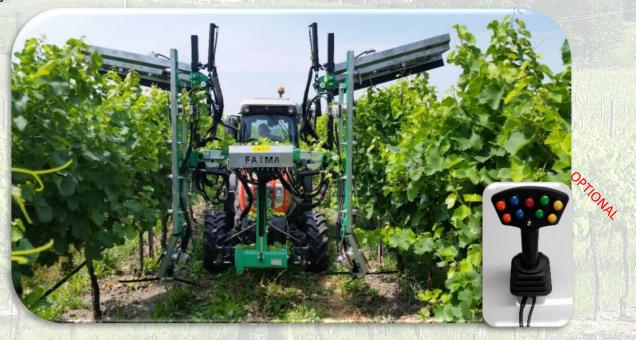

## **LOPPING MACHINE CBC 100-200**

There is applied to tractor with front hosting device or with standard flanging.

Lopping machine with knives for lopping the vineyards. equipped with hydraulic distributor for full control of all machine functions: Side movement (50 cm), Tilt movement (25°) and Height adjustment of cutting blades (50 cm)

## Standard equipment:

2 Verticals bars
Supporting trestle with wheels
Flanging system

Coltello sylvose con motore idraulico Inc.(45°)

Topping bar with hydraulic inclination

Flanging system

Shoot conveyor for vertical bars

Hydraulic topping height adjustment 40cm

Third point coupling element

Kg 230

| MODELLI DISPONIBILI                 |                 |
|-------------------------------------|-----------------|
| Vertical bar with 4 blade           | 130 Cm          |
| Vertical bar with 5 blade           | 160 Cm.         |
| Vertical bar with 6 blade           | 190 Cm.         |
| Vertical bar with 4 blade + 1 blade | 130 Cm. + 35 Cm |
| Vertical bar with 5 blade + 1 blade | 160 Cm. + 35 Cm |
| Vertical bar with 6 blade + 1 blade | 190 Cm. + 35 Cm |
| Topping 3 blade                     | 95 Cm           |
| Topping 2 blade                     | 70 Cm.          |
| Topping 4 blade                     | 130 Cm.         |