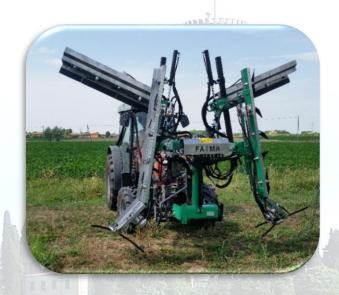

## **LOPPING MACHINE CBC 100-200**

There is applied to tractor with front hosting device or with standard flanging.

Lopping machine with knives for lopping the vineyards. equipped with hydraulic distributor for full control of all machine functions: Side movement (50 cm), Tilt movement (25°) and Height adjustment of cutting blades (50 cm)

## Standard equipment:

2 Verticals bars
Supporting trestle with wheels
Flanging system

Coltello sylvose con motore idraulico Inc.(45°)

Topping bar with hydraulic inclination

Flanging system

Shoot conveyor for vertical bars