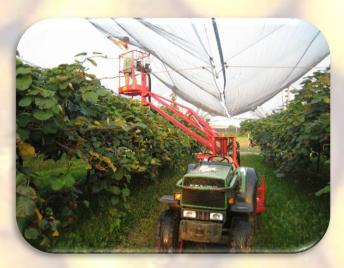

Arms range: 120°.

This machine complies with the Machinery

TR1K used for opening and closing of the anti hail net

TR1K used for the pruning of low olive trees