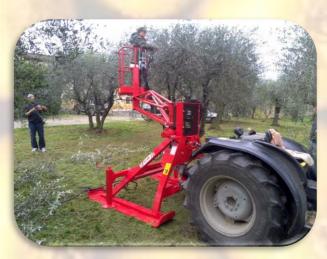

Arms range: 120°.

This machine complies with the Machinery

TR1K used for opening and closing of the anti hail net

TR1K used for the pruning of low olive trees