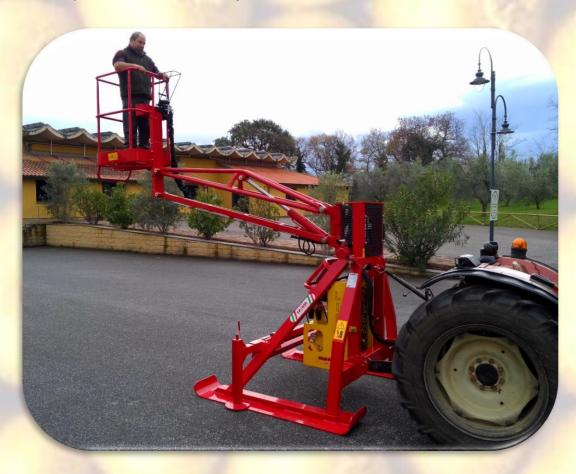

## TRESTLE TR1K

Implement fixed to the third point of the tractor by means of mechanical stabilizers and provided with hydraulic circuits and independent controls directly operated by the baskets.

Telescopic arms provided with automatic basket levelling control.

Arms range: 120°.

This machine complies with the Machinery

TR1K used for opening and closing of the anti hail net

TR1K used for the pruning of low olive trees