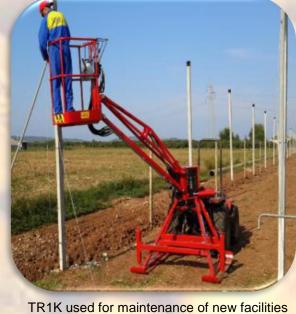

Arms range: 120°.

This machine complies with the Machinery

TR1K used for opening and closing of the anti hail net

TR1K used for the pruning of low olive trees