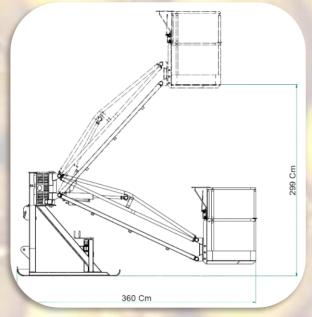

## Layout TR1K

Third point coupling element

Slitte per la stabilità e piedino di sicurezza

Rivenditore - Dealers - Revendeur - Händler

Scan for video

find us on Facebook - FAMAPRUNING