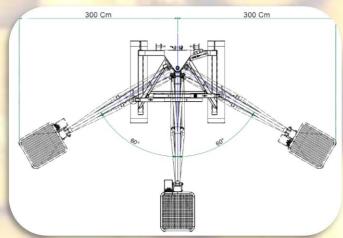

Arms range: 120°.

This machine complies with the Machinery

TR1K used for opening and closing of the anti hail net

TR1K used for the pruning of low olive trees

## Layout TR1K

Third point coupling element

Slitte per la stabilità e piedino di sicurezza

Rivenditore - Dealers - Revendeur - Händler

Scan for video

find us on Facebook - FAMAPRUNING