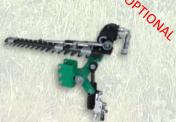

## **FRONT LOPPING MACHINE CL200**

**Front lopping machine CL200** for summer (green) and dry pruning to be applied to an all-purpose tractor equipped with front hoisting device or with standard flanging and with hydraulic distributor for full control of all machine functions: Side movement (35 cm), Tilt movement (25°), Height adjustment of cutting blades (50 cm), Supplementary output device for accessories.

**Standard equipment:** Self-sharpening single-blade vertical bar 1.80 or 2.10 m long (no maintenance), Supporting trestle with wheels and Flanging system



CL 200 Scavallata





Electric control distributor allowing n. 5/7 movements



joystick



Flanging system



Third point coupling element



Supporting trestle with wheels



Horizontal bar with mechanic inclination dx



Hydraulic system for tractors



Shoot conveyor for vertical bars

## **MULTIFUNCTIONAL LOOPING MACHINE "SUMMER**

Since the machine has multiple accessories, it is suitable for winter pruning. The looping machine CL 200 is for single curtain, spurred cordon, for espalier and GDC. It transforms itself from a looping to a pre-pruning machine to be of great help in the cutting and vine stripping of your vineyard.



CL 200 layout









Vine shoot tipping machine unit Mod. SP650

## Accessori per potatura invernale



Rivenditore - Dealers - Revendeur - Händler



find us on Facebook - FAMAPRUNING