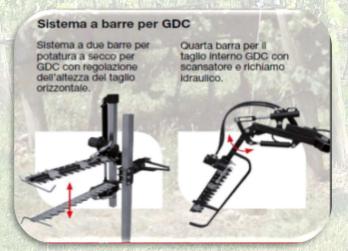

## **MULTIFUNCTIONAL LOOPING MACHINE "SUMMER**

Since the machine has multiple accessories, it is suitable for winter pruning. The looping machine CL 200 is for single curtain, spurred cordon, for espalier and GDC. It transforms itself from a looping to a pre-pruning machine to be of great help in the cutting and vine stripping of your vineyard.