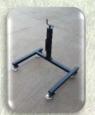

**Standard equipment:** Self-sharpening single-blade vertical bar 1.80 or 2.10 m long (no maintenance), Supporting trestle with wheels and Flanging system

CL 200 Scavallata

Electric control distributor allowing n. 5/7 movements

joystick

Flanging system

Third point coupling element

Supporting trestle with wheels

Horizontal bar with mechanic inclination dx

Hydraulic system for tractors

Shoot conveyor for vertical bars