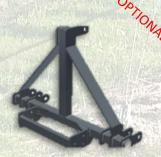

**Standard equipment:** Self-sharpening single-blade vertical bar 1.80 or 2.10 m long (no maintenance), Supporting trestle with wheels and Flanging system

CL 200 Scavallata

Electric control distributor allowing n. 5/7 movements

joystick

Flanging system

Third point coupling element

Supporting trestle with wheels

Horizontal bar with mechanic inclination dx

Hydraulic system for tractors

Shoot conveyor for vertical bars