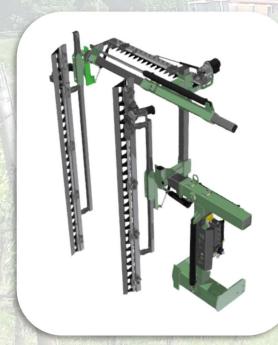

**Standard equipment:** Self-sharpening single-blade vertical bar 1.80 or 2.10 m long (no maintenance), Supporting trestle with wheels and Flanging system

CL 200 Scavallata

Electric control distributor allowing n. 5/7 movements

joystick

Flanging system

Third point coupling element

Supporting trestle with wheels

Horizontal bar with mechanic inclination dx

Hydraulic system for tractors

Shoot conveyor for vertical bars