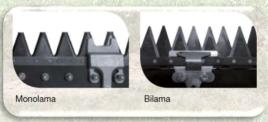

**Standard equipment:** Self-sharpening single-blade vertical bar 1.80 or 2.10 m long (no maintenance), Supporting trestle with wheels and Flanging system

CL 200 Scavallata

Electric control distributor allowing n. 5/7 movements