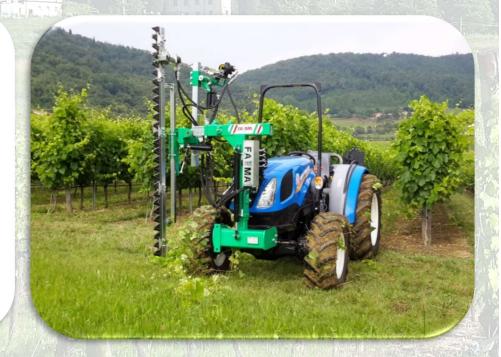

## **FRONT LOPPING MACHINE CL200**

**Front lopping machine CL200** for summer (green) and dry pruning to be applied to an all-purpose tractor equipped with front hoisting device or with standard flanging and with hydraulic distributor for full control of all machine functions: Side movement (35 cm), Tilt movement (25°), Height adjustment of cutting blades (50 cm), Supplementary output device for accessories.

## **MULTIFUNCTIONAL LOOPING MACHINE "SUMMER**

Since the machine has multiple accessories, it is suitable for winter pruning. The looping machine CL 200 is for single curtain, spurred cordon, for espalier and GDC. It transforms itself from a looping to a pre-pruning machine to be of great help in the cutting and vine stripping of your vineyard.