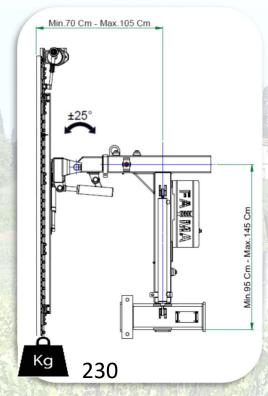

## **FRONT LOPPING MACHINE CL200**

**Front lopping machine CL200** for summer (green) and dry pruning to be applied to an all-purpose tractor equipped with front hoisting device or with standard flanging and with hydraulic distributor for full control of all machine functions: Side movement (35 cm), Tilt movement (25°), Height adjustment of cutting blades (50 cm), Supplementary output device for accessories.

**Standard equipment:** Self-sharpening single-blade vertical bar 1.80 or 2.10 m long (no maintenance), Supporting trestle with wheels and Flanging system

CL 200 Scavallata

Electric control distributor allowing n. 5/7 movements