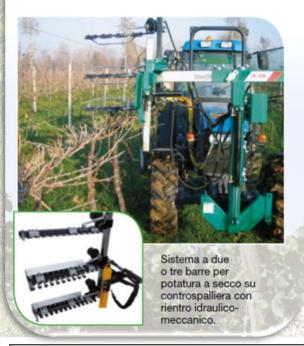

## **MULTIFUNCTIONAL LOOPING MACHINE "SUMMER**

Since the machine has multiple accessories, it is suitable for winter pruning. The looping machine CL 200 is for single curtain, spurred cordon, for espalier and GDC. It transforms itself from a looping to a pre-pruning machine to be of great help in the cutting and vine stripping of your vineyard.