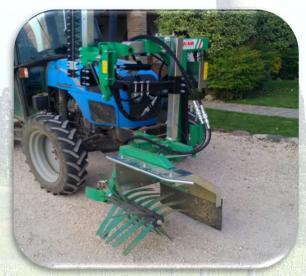

## **FRONT LOPPING MACHINE CL200**

**Front lopping machine CL200** for summer (green) and dry pruning to be applied to an all-purpose tractor equipped with front hoisting device or with standard flanging and with hydraulic distributor for full control of all machine functions: Side movement (35 cm), Tilt movement (25°), Height adjustment of cutting blades (50 cm), Supplementary output device for accessories.

**Standard equipment:** Self-sharpening single-blade vertical bar 1.80 or 2.10 m long (no maintenance), Supporting trestle with wheels and Flanging system

CL 200 Scavallata

Electric control distributor allowing n. 5/7 movements